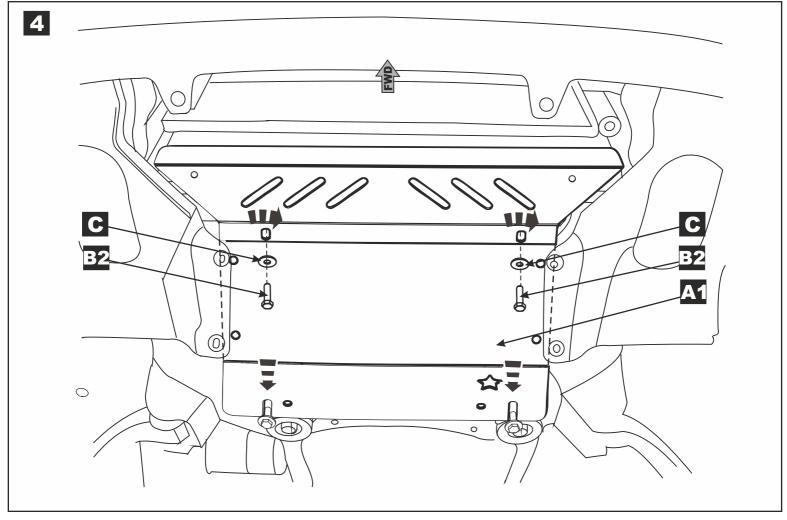

#### INSTALLATION:

Engine bay and transmission elements skid plate has been designed particularly for a certain vehicle. It should be mounted according to the producer's installation instruction by a dedicated dealer or on certified service stations. The skid plate is fixed to regular apertures located on vehicle's body load-bearing elements. In case of correct installation the skid plate should not interfere with any vehicle's units and components.