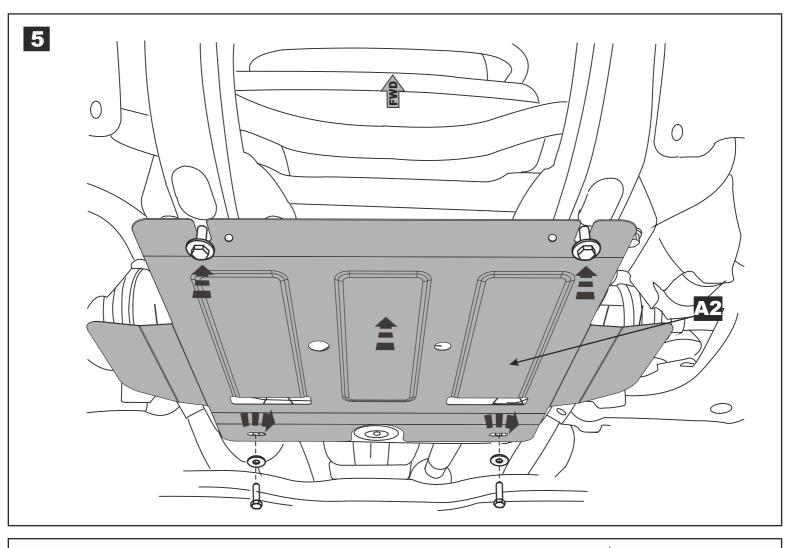

#### INSTALLATION:

Engine bay and transmission elements skid plate has been designed particularly for a certain vehicle. It should be mounted according to the producer's installation instruction by a dedicated dealer or on certified service stations. The skid plate is fixed to regular apertures located on vehicle's body load-bearing elements. In case of correct installation the skid plate should not interfere with any vehicle's units and components.