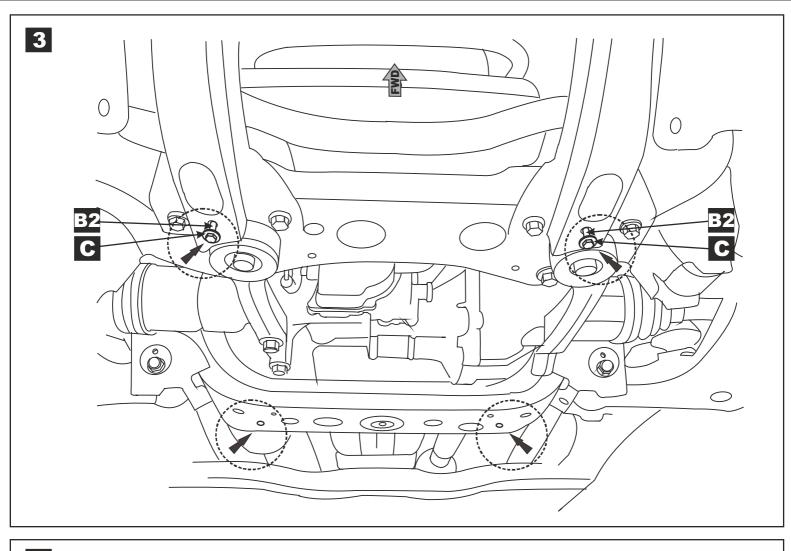

#### INSTALLATION:

Engine bay and transmission elements skid plate has been designed particularly for a certain vehicle. It should be mounted according to the producer's installation instruction by a dedicated dealer or on certified service stations. The skid plate is fixed to regular apertures located on vehicle's body load-bearing elements. In case of correct installation the skid plate should not interfere with any vehicle's units and components.