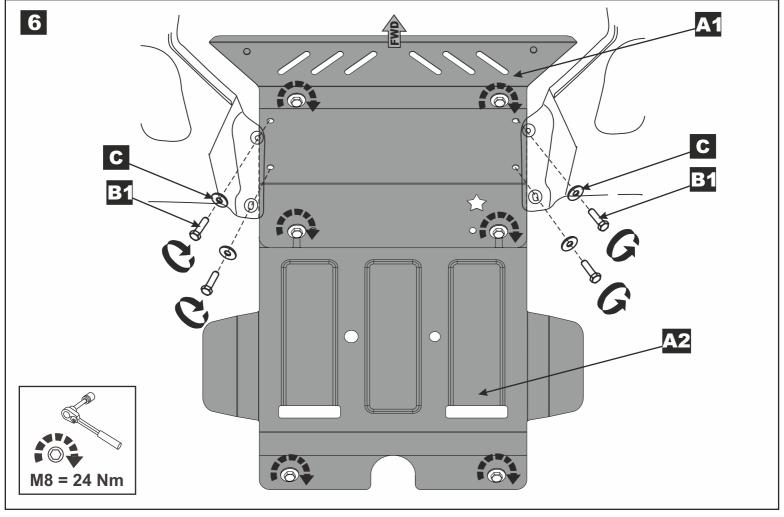

#### INSTALLATION:

Engine bay and transmission elements skid plate has been designed particularly for a certain vehicle. It should be mounted according to the producer's installation instruction by a dedicated dealer or on certified service stations. The skid plate is fixed to regular apertures located on vehicle's body load-bearing elements. In case of correct installation the skid plate should not interfere with any vehicle's units and components.