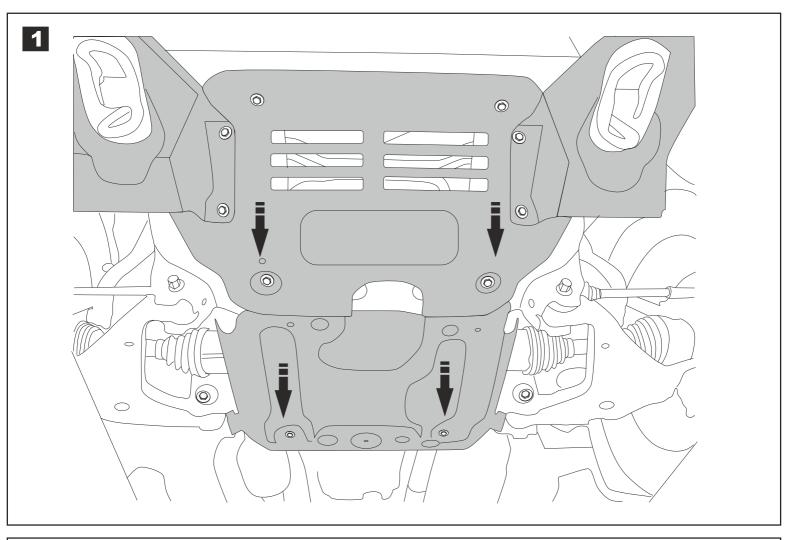

#### INSTALLATION:

Engine bay and transmission elements skid plate has been designed particularly for a certain vehicle. It should be mounted according to the producer's installation instruction by a dedicated dealer or on certified service stations. The skid plate is fixed to regular apertures located on vehicle's body load-bearing elements. In case of correct installation the skid plate should not interfere with any vehicle's units and components.