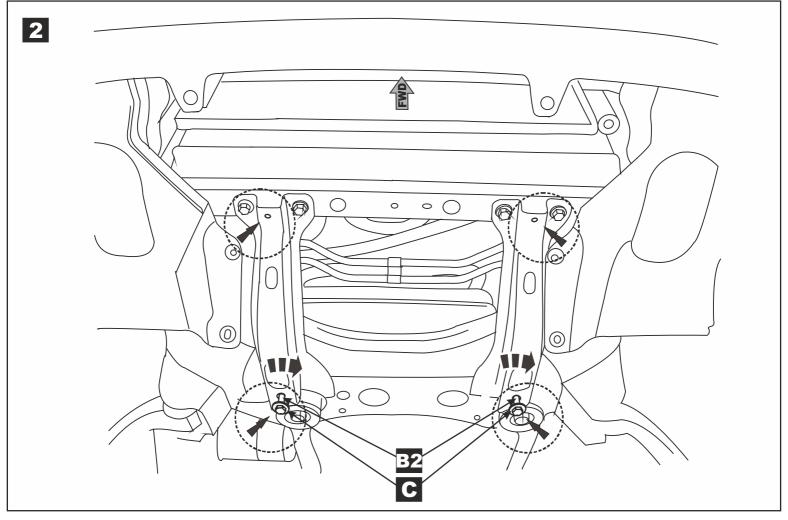

#### INSTALLATION:

Engine bay and transmission elements skid plate has been designed particularly for a certain vehicle. It should be mounted according to the producer's installation instruction by a dedicated dealer or on certified service stations. The skid plate is fixed to regular apertures located on vehicle's body load-bearing elements. In case of correct installation the skid plate should not interfere with any vehicle's units and components.