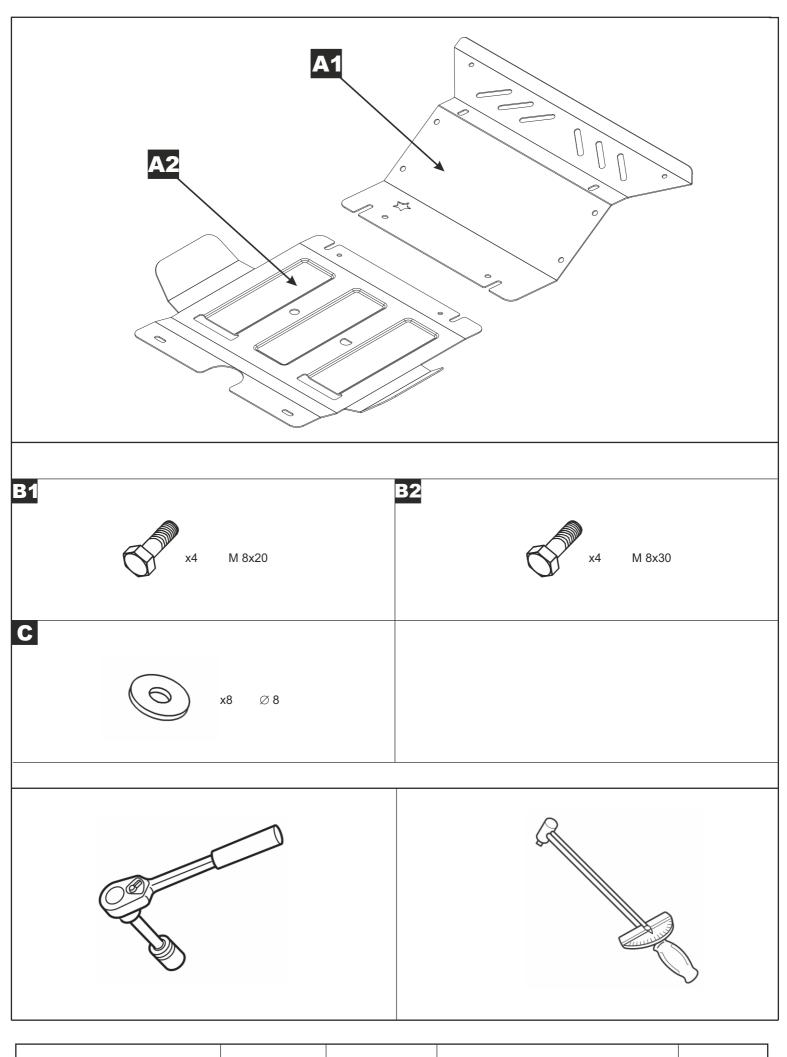

Engine bay and transmission elements skid plate has been designed and manufactured by LLC Metalloproduktsia. Product conforms to TOR 4591-001-25888788-2006 requirements. Product design is protected by model copyright certificates №89059, 15980, 15981, 15982, 15983. Patented in Russian Federation.

#### INSTALLATION:

Engine bay and transmission elements skid plate has been designed particularly for a certain vehicle. It should be mounted according to the producer's installation instruction by a dedicated dealer or on certified service stations. The skid plate is fixed to regular apertures located on vehicle's body load-bearing elements. In case of correct installation the skid plate should not interfere with any vehicle's units and components.