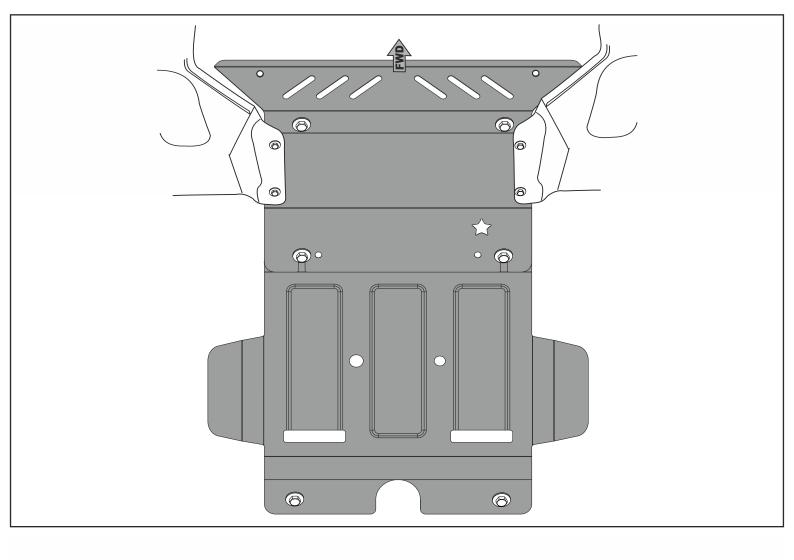

#### INSTALLATION:

Engine bay and transmission elements skid plate has been designed particularly for a certain vehicle. It should be mounted according to the producer's installation instruction by a dedicated dealer or on certified service stations. The skid plate is fixed to regular apertures located on vehicle's body load-bearing elements. In case of correct installation the skid plate should not interfere with any vehicle's units and components.